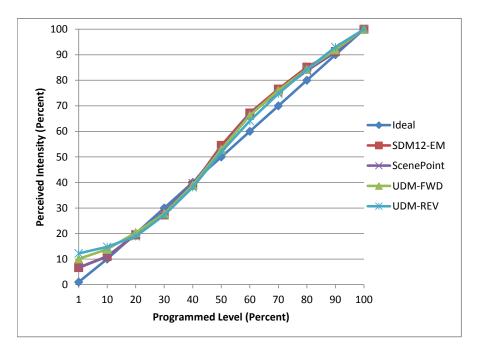

| Pass     | Pass       | Pass    | Pass    |
| Best-Fit Power Profile:             |          |            |         |         |
| Minimum ON                          | 12       | 14         | 15      | 9       |
| Maximum ON                          | 92       | 92         | 92      | 62      |
| Adjust                              | 100      | 100        | 100     | 100     |
| Light Output Range (vs. non-dimmed) |          |            |         |         |
| Maximum (Perceived)                 | 95.6%    | 95.8%      | 95.0%   | 95.0%   |
| Minimum (Perceived)                 | 6.4%     | 6.3%       | 9.5%    | 11.6%   |
| Minimum (Measured)                  | 0.4%     | 0.4%       | 0.9%    | 1.4%    |

## **Linearity Curves (Best-fit Power Profile Applied):**



## **Observations:**

Minimum load for SDM and Scenepoint is 2 lamps Minimum load for UDM-FWD is 3 lamps No issues for UDM-Rev Recommend Reverse phase